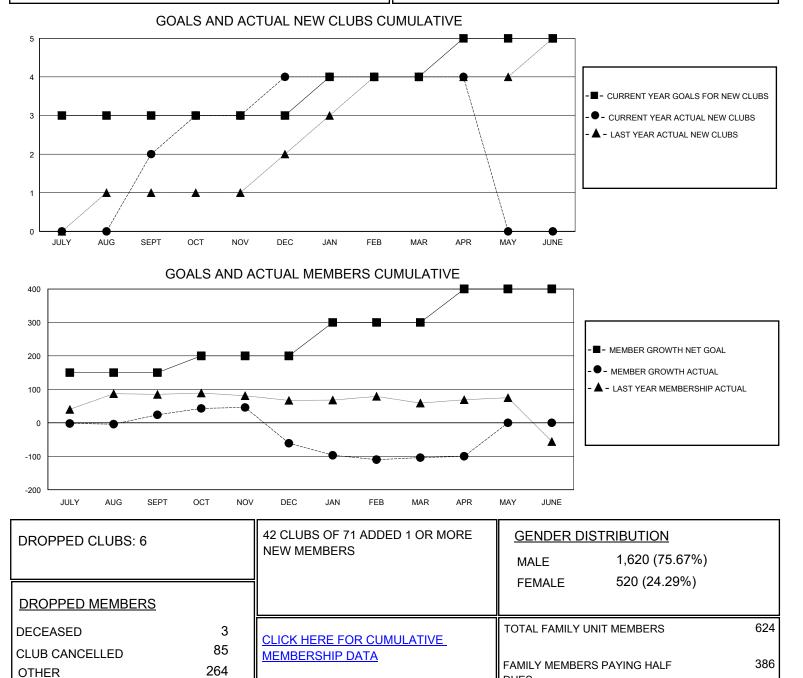

## MONTHLY MEMBERSHIP PROGRESS REPORT

District 324 K

Results as of: 4/30/2024

| GMT:                  | LOCATION INDIA |           |               |                       |                         |                         | GMT CA                                             |
|-----------------------|----------------|-----------|---------------|-----------------------|-------------------------|-------------------------|----------------------------------------------------|
| Clubs                 |                |           |               | Members               |                         |                         |                                                    |
| RESULTS FOR 2023-2024 |                |           |               | RESULTS FOR 2023-2024 |                         |                         |                                                    |
| QUARTER               | NEW CLUB GOAL  | NEW CLUBS | DROPPED CLUBS | QUARTER               | IBER GROWTH NET<br>GOAL | MEMBER GROWTH<br>ACTUAL | DROPPED<br>MEMBERS ACTUAL<br>(including transfers) |
| JULY/AUG/SEPT         | 3              | 2         | 2             | JULY/AUG/SEPT         | 150                     | 147                     | 93                                                 |
| OCT/NOV/DEC           | 0              | 2         | 2             | OCT/NOV/DEC           | 50                      | 90                      | 172                                                |
| JAN/FEB/MAR           | 1              | 0         | 2             | JAN/FEB/MAR           | 100                     | 35                      | 75                                                 |
| APR/MAY/JUNE          | 1              | 0         | 0             | APR/MAY/JUNE          | 100                     | 18                      | 13                                                 |